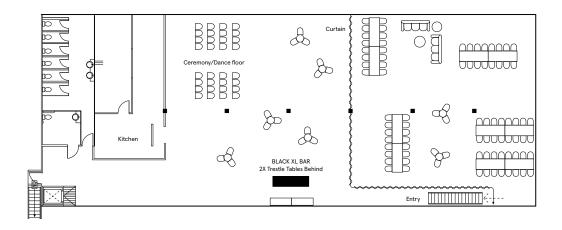

#### Gather & Tailor

UNIT 11/41-59 SIMS ST, WEST MELBOURNE, 3003
GATHERANDTAILOR.COM.AU
@GATHERANDTAILOR
(03) 9384 5272

**BOOK A TOUR** 

SEATED

COCKTAIL