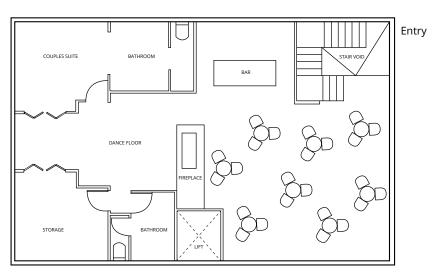

ast.

Combining romance and high end finishes in a loft style converted chapel, Chapel 1885 is the perfect space for an intimate and memorable event.

With a floor to ceiling arched window, your guests will be swept up in the romance of this chic chapel located in the heart of Collingwood.

Chapel 1885 can hold up to 70 seated guests and 100 guests for a cocktail style event.

Timber floors, fluted glass chandeliers and premium brass finishes make this venue an unforgettable place to celebrate.

#### **CAPACITY**

Cocktail: 100 Seated: 70

#### **ICONIC FEATURES**

Chic chapel Intimate space Arched window Timber floors Exposed brick walls

#### CHAPEL 1885

25 SACKVILLE STREET, COLLINGWOOD, VIC, 3066 CHAPEL1885.COM.AU @CHAPEL1885 (03) 9384 5272

**BOOK A TOUR** 



#### **CHAPEL 1885**







SEATED



COCKTAIL

### west melbourne.

Located right on the banks of the Maribyrnong River in trendy West Melbourne, Gather & Tailor is a beautiful blank canvas warehouse.

Bringing the winery vibes to the city, Gather & Tailor combines rustic timber features and romantic ambience, with an inner city location just outside Melbourne CBD.

With long timber dining tables and generous room for a dance floor and feature bar, Gather & Tailor can host up to 400 guests comfortably.

#### **CAPACITY**

Cocktail: 400 Seated: 300

#### **ICONIC FEATURES**

100 year old venue Large warehouse space Wooden beams Timber floors Versatile floor plan

#### Gather & Tailor

UNIT 11/41-59 SIMS ST, WEST MELBOURNE, 3003
GATHERANDTAILOR.COM.AU
@GATHERANDTAILOR
(03) 9384 5272

**BOOK A TOUR** 









SEAT