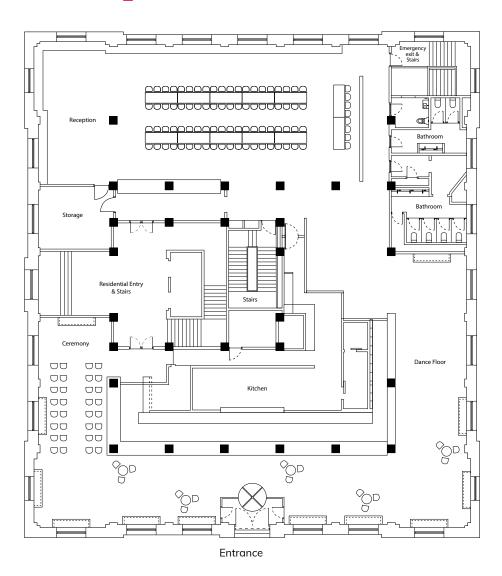

### brunswick east.

The Wool Mill is a beautifully restored 1930's warehouse venue, and an urban minimalist's dream.

Located in the heart of Brunswick East, this gorgeous industrial event space can host up to 400 guests.

With a crisp white interior, soaring ceilings and striking black beams, The Wool Mill is the perfect space to host a swoon-worthy event.

#### **CAPACITY**

Cocktail: 400 Seated: 200

#### **ICONIC FEATURES**

Laneway entrance
Feasting hall
Speakeasy bar
High saw-toothed ceilings
Green room

#### THE WOOL MILL

161 DONALD STREET, BRUNSWICK EAST, VIC, 3057 THEWOOLMILL.COM.AU
@THE.WOOL.MILL
(03) 9384 5272

**BOOK A TOUR** 

### floor plans.

**SEATED** 

**COCKTAIL** 