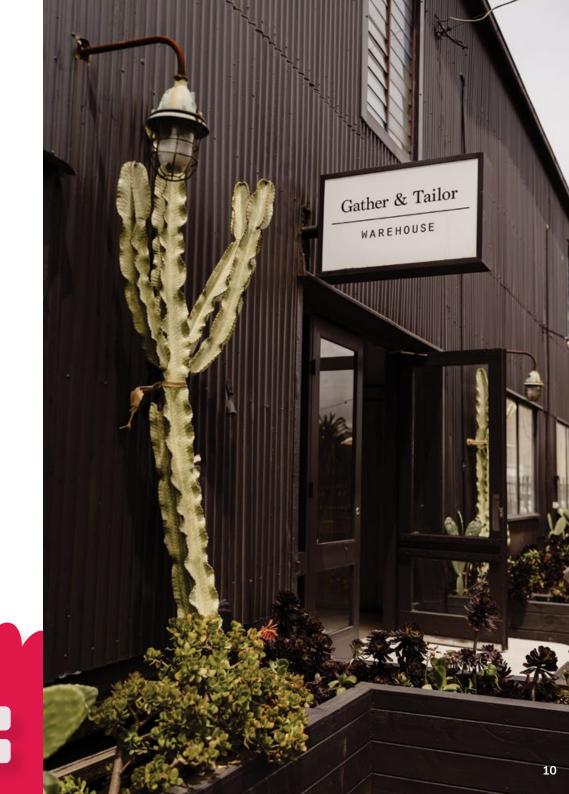

### west melbourne.

Located right on the banks of the Maribyrnong River in trendy West Melbourne, Gather & Tailor is a beautiful blank canvas warehouse.

Bringing the winery vibes to the city, Gather & Tailor combines rustic timber features and romantic ambience, with an inner city location just outside Melbourne CBD.

#### Gather & Tailor

UNIT 11/41-59 SIMS ST, WEST MELBOURNE, 3003
GATHERANDTAILOR.COM.AU
@GATHERANDTAILOR
(03) 9384 5272

**BOOK A TOUR** 

SEATED

COCKTAIL