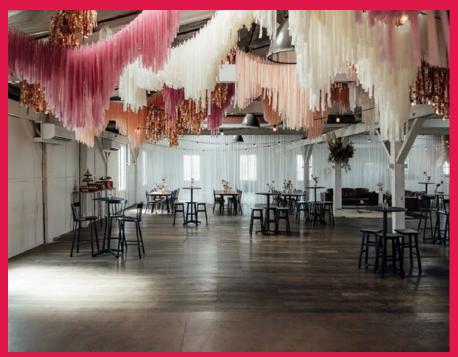

### west melbourne.

Located right on the banks of the Maribyrnong River in trendy West Melbourne, Gather & Tailor is a beautiful blank canvas warehouse.

Bringing the winery vibes to the city, Gather & Tailor combines rustic timber features and romantic ambience, with an inner city location just outside Melbourne CBD.

With long timber dining tables and generous room for a dance floor and feature bar, Gather & Tailor can host up to 400 guests comfortably.