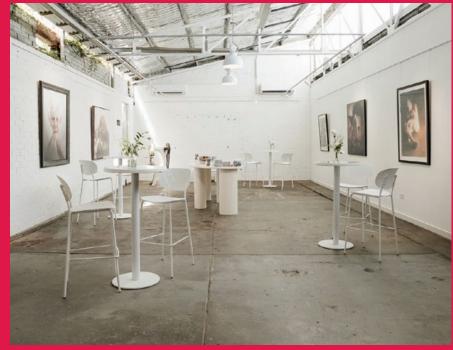

### cbd melbourne.

Located on the iconic Flinders Lane, right in the heart of Melbourne's CBD, the former Port of Melbourne Authority building has been resurrected in style.

Its genesis is a story of 20th century Beaux-Arts heritage features. Here, old-world craftsmanship meets contemporary flair with a touch of the experimental.

The Trust can hold up to 210 seated guests and 450 cocktail guests.

#### **CAPACITY**

Cocktail: 450 Seated: 210

#### **ICONIC FEATURES**

Iconic Melbourne building Heritage listed Large, grand, light-filled space Historic architectural features