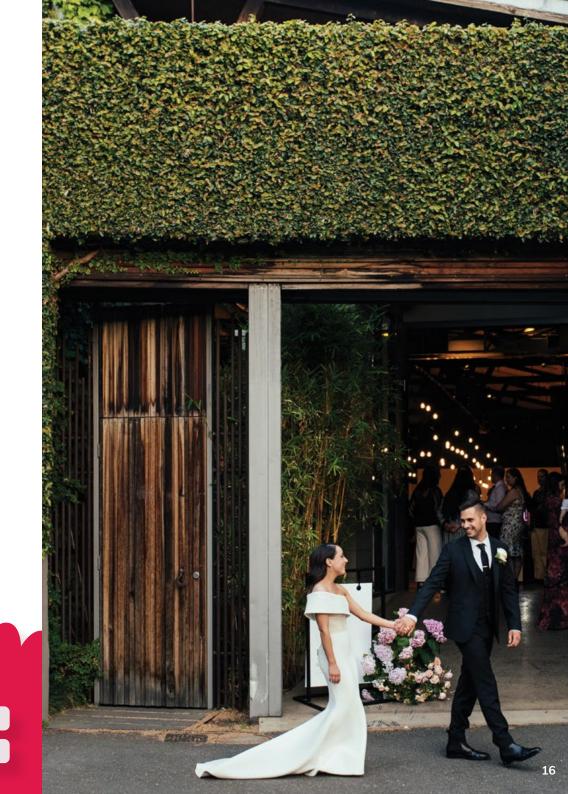

### north melbourne.

Tucked within the laneways of North Melbourne, Two Ton Max is a modern, industrial wedding and events venue that gives all the feels of quintessential Melbourne.

Combining urban and contemporary finishes with elegance and flexibility, this is a blank canvas space where you can create your ultimate magic.

Two Ton Max can hold up to 240 people seated and 350 people standing.

#### **CAPACITY**

Cocktail: 350 Seated: 240

#### **ICONIC FEATURES**

Large light-filled space External garden wall Private outdoor garden High ceilings featuring skylights Marble bar

#### TWO TON MAX

124 LANGFORD STREET, NORTH MELBOURNE, VIC, 3051 TWOTONMAX.COM.AU @TWO\_TON\_MAX (03) 9384 5272

**BOOK A TOUR** 