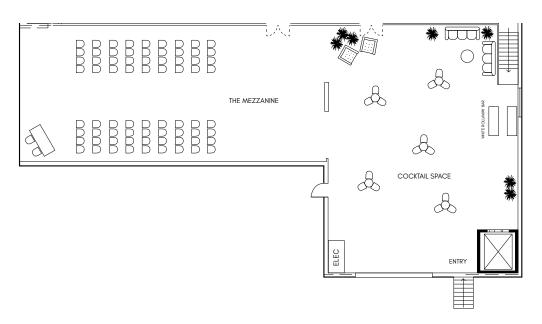

#### **CAPACITY**

Cocktail: 100 Seated: 70

#### **ICONIC FEATURES**

Chic chapel Intimate space Arched window Timber floors Exposed brick walls

#### **CHAPEL 1885**

SEATED

COCKTAIL