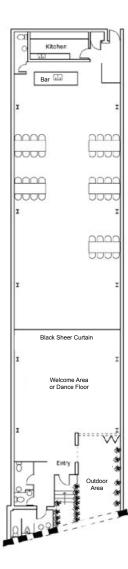

**BOOK A TOUR** 



#### THE TRUST



SEATED



COCKTAIL

### north melbourne.

Tucked within the laneways of North Melbourne, Two Ton Max is a modern, industrial wedding and events venue that gives all the feels of quintessential Melbourne.

Combining urban and contemporary finishes with elegance and flexibility, this is a blank canvas space where you can create your ultimate magic.

Two Ton Max can hold up to 240 people seated and 350 people standing.

#### **CAPACITY**

Cocktail: 350 Seated: 240

#### **ICONIC FEATURES**

Large light-filled space External garden wall Private outdoor garden High ceilings featuring skylights Marble bar

#### TWO TON MAX

124 LANGFORD STREET, NORTH MELBOURNE, VIC, 3051 TWOTONMAX.COM.AU @TWO\_TON\_MAX (03) 9384 5272

**BOOK A TOUR** 



#### TWO TON MAX







SEATED



COCKTAIL

### elsternwick.

Combining grand architecture with contemporary design, The Ivory exudes elegance and romance.

Classic Georgian style features, complemented by a breathtaking ballroom, fluted-timber bar and a lush terrace garden bursting with fragrant roses and greenery.

This bayside venue provides everything you want and more for your special day.

#### **CAPACITY**

Cocktail: 400 Seated: 350

#### **ICONIC FEATURES**

Two event spaces
Rose garden terrace
Private dressing room
Dedicated dance floor
Breathtaking bud-lit ceiling
5km from Melbourne CBD

### The lvory

37 CLARENCE STREET, ELSTERNWICK, VIC, 3185
THEIVORYELSTERNWICK.COM.AU
@THEIVORYELSTERNWICK
(03) 9384 5272

**BOOK A TOUR** 



#### THE IVORY







SEATED

## services.

Part of our magic at Nudo is