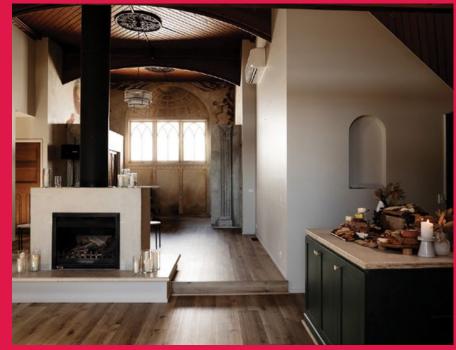

### west melbourne.

Located right on the banks of the Maribyrnong River in trendy West Melbourne, Gather & Tailor is a beautiful blank canvas warehouse.

Bringing the winery vibes to the city, Gather & Tailor combines rustic timber features and romantic ambience, with an inner city location just outside Melbourne CBD.

With long timber dining tables and generous room for a dance floor and feature bar, Gather & Tailor can host up to 400 guests comfortably.

#### **ICONIC FEATURES**

100 year old venue Large warehouse space Wooden beams Timber floors Versatile floor plan