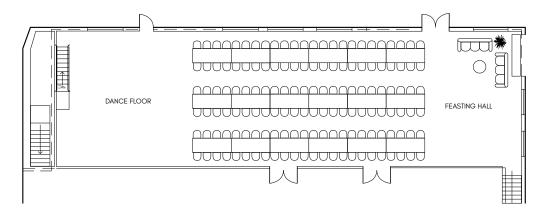

#### **CAPACITY**

Cocktail: 400 Seated: 200

#### **ICONIC FEATURES**

Laneway entrance
Feasting hall
Speakeasy bar
High saw-toothed ceilings
Green room

### floor plans.

**SEATED** 

**COCKTAIL** 