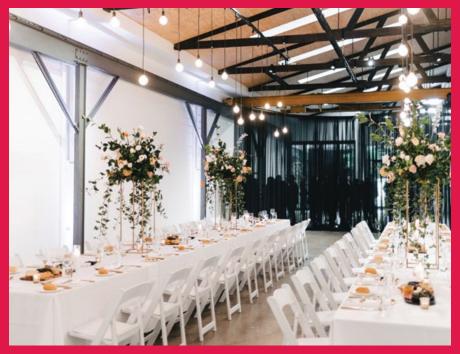

### brunswick east.

The Wool Mill is a beautifully restored 1930's warehouse venue, and an urban minimalist's dream.

Located in the heart of Brunswick East, this gorgeous industrial event space can host up to 400 guests.

With a crisp white interior, soaring ceilings and striking black beams, The Wool Mill is the perfect space to host a swoon-worthy event.

#### **CAPACITY**

Cocktail: 400 Seated: 200

#### **ICONIC FEATURES**

Laneway entrance
Feasting hall
Speakeasy bar
High saw-toothed ceilings
Green room