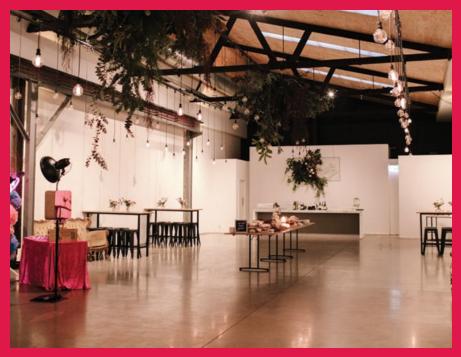

### west melbourne.

Located right on the banks of the Maribyrnong River in trendy West Melbourne, Gather & Tailor is a beautiful blank canvas warehouse.

Bringing the winery vibes to the city, Gather & Tailor combines rustic timber features and romantic ambience, with an inner city location just outside Melbourne CBD.

With long timber dining tables and generous room for a dance floor and feature bar, Gather & Tailor can host up to 400 guests comfortably.

#### **CAPACITY**

Cocktail: 400 Seated: 300

#### **ICONIC FEATURES**

100 year old venue Large warehouse space Wooden beams Timber floors Versatile floor plan