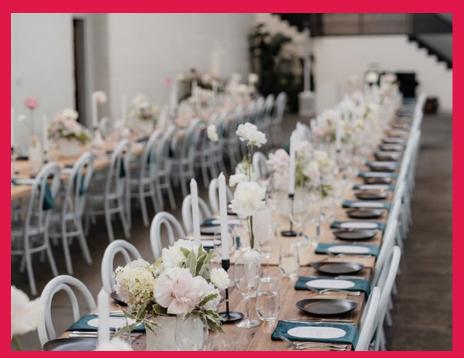

### brunswick east.

The Wool Mill is a beautifully restored 1930's warehouse venue, and an urban minimalist's dream.

Located in the heart of Brunswick East, this gorgeous industrial event space can host up to 400 guests.

With a crisp white interior, soaring ceilings and striking black beams, The Wool Mill is the perfect space to host a swoon-worthy event.