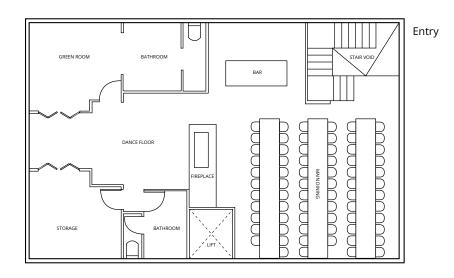

east.

Combining romance and high end finishes in a loft style converted chapel, Chapel 1885 is the perfect space for an intimate and memorable event.

With a floor to ceiling arched window, your guests will be swept up in the romance of this chic chapel located in the heart of Collingwood.

Chapel 1885 can hold up to 70 seated guests and 100 guests for a cocktail style event.

Timber floors, fluted glass chandeliers and premium brass finishes make this venue an unforgettable place to celebrate.

#### **CAPACITY**

Cocktail: 100 Seated: 70

#### **ICONIC FEATURES**

Chic chapel Intimate space Arched window Timber floors Exposed brick walls

#### CHAPEL 1885

25 SACKVILLE STREET, COLLINGWOOD, VIC, 3066 CHAPEL1885.COM.AU @CHAPEL1885 (03) 9384 5272

**BOOK A TOUR** 



#### **CHAPEL 1885**







SEATED



COCKTAIL

### west melbourne.

Located right on the banks of the Maribyrnong River in trendy West Melbourne, Gather & Tailor is a beautiful blank canvas warehouse.

Bringing the winery vibes to the city, Gather & Tailor combines rustic timber features and romantic ambience, with an inner city location just outside Melbourne CBD.

With long timber dining tables and generous room for a dance floor and feature bar, Gather & Tailor can host up to 400 guests comfortably.

#### **CAPACITY**

Cocktail: 400 Seated: 300

#### **ICONIC FEATURES**

100 year old venue Large warehouse space Wooden beams Timber floors Versatile floor plan

#### Gather & Tailor

UNIT 11/41-59 SIMS ST, WEST MELBOURNE, 3003
GATHERANDTAILOR.COM.AU
@GATHERANDTAILOR
(03) 9384 5272

**BOOK A TOUR** 









SE