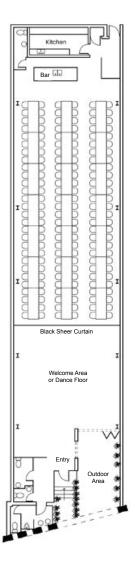

### west melbourne.

Located right on the banks of the Maribyrnong River in trendy West Melbourne, Gather & Tailor is a beautiful blank canvas warehouse.

Bringing the winery vibes to the city, Gather & Tailor combines rustic timber features and romantic ambience, with an inner city location just outside Melbourne CBD.

With long timber dining tables and generous room for a dance floor and feature bar, Gather & Tailor can host up to 400 guests comfortably.

#### **CAPACITY**

Cocktail: 400 Seated: 300

#### **ICONIC FEATURES**

100 year old venue Large warehouse space Wooden beams Timber floors Versatile floor plan

#### Gather & Tailor

UNIT 11/41-59 SIMS ST, WEST MELBOURNE, 3003
GATHERANDTAILOR.COM.AU
@GATHERANDTAILOR
(03) 9384 5272

**BOOK A TOUR** 

SEATED

COCKTAIL