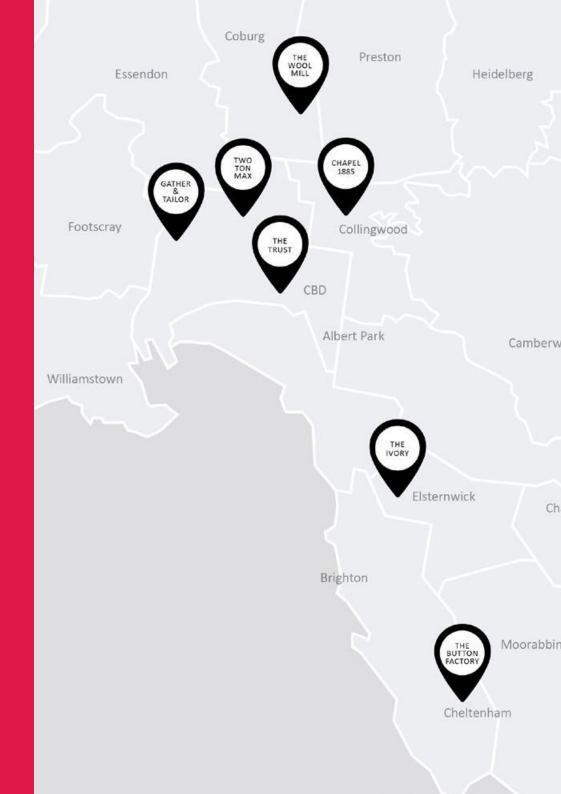

We manage seven incredible venues across Melbourne, ranging from warehouses to heritage listed buildings, including a Georgian style homestead and our flagship venue in the heart of the city:

The Wool Mill Gather & Tailor The Trust The Ivory

Chapel 1885 The Button Factory Two Ton Max

Collaborating with our venues are the teams within our creative services creating brands who work side-by-side in their field of expertise to curate seamless events:

## THE Venues.

Our portfolio of seven iconic venues are located throughout Melbourne.

Whether you're looking for industrial meets modern, Parisian or New York inspired, or a hidden suburban gem, we're sure you'll love our spaces as much as we do.

**THE WOOL MILL:** BRUNSWICK EAST

TWO TON MAX: NORTH MELBOURNE

GATHER & TAILOR: WEST MELBOURNE

CHAPEL 1885: COLLINGWOOD

THE TRUST: CBD

THE IVORY: ELSTERNWICK

THE BUTTON FACTORY: CHELTENHAM