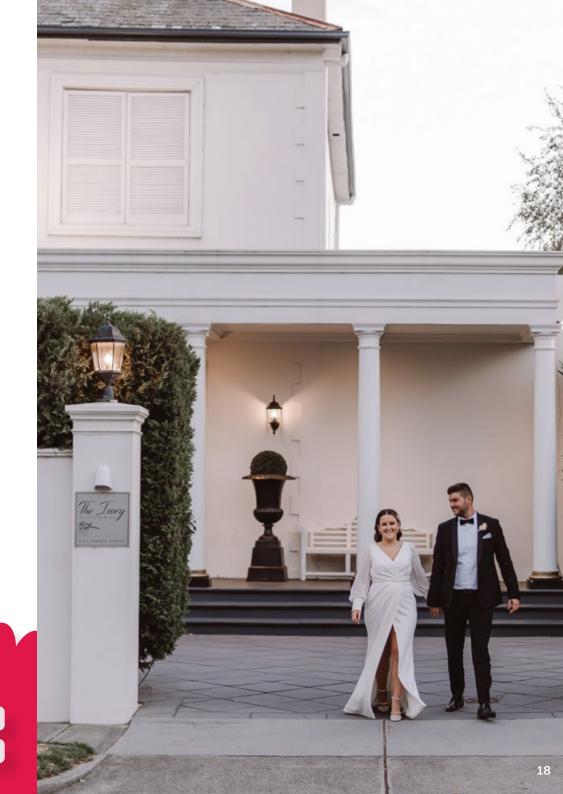

### elsternwick.

Combining grand architecture with contemporary design, The Ivory exudes elegance and romance.

Classic Georgian style features, complemented by a breathtaking ballroom, fluted-timber bar and a lush terrace garden bursting with fragrant roses and greenery.

This bayside venue provides everything you want and more for your special day.

#### **CAPACITY**

Cocktail: 400 Seated: 350

#### **ICONIC FEATURES**

Two event spaces
Rose garden terrace
Private dressing room
Dedicated dance floor
Breathtaking bud-lit ceiling
5km from Melbourne CBD