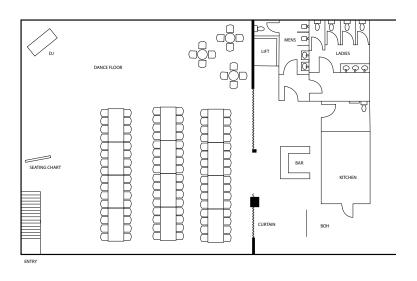

ST MELBOURNE, 3003
GATHERANDTAILOR.COM.AU
@GATHERANDTAILOR
(03) 9384 5272

**BOOK A TOUR** 









SEATED



COCKTAIL

### cheltenham.

Located in the bayside suburb of Cheltenham, The Button Factory is an urban gem served with a side of soul.

A restored 50s warehouse, the venue radiates charm, creativity and character. This light-filled, renovated factory space can host events for up to  $300~\rm guests$ .

#### **CAPACITY**

Cocktail: 300 Seated: 200

#### **ICONIC FEATURES**

Indoor garden oasis
Art gallery featuring local artists
Large light-filled loft space
Blend of industrial and new
Three distinct event spaces

#### THE BUTTON FACTORY

14 HAMLET STREET, CHELTENHAM, VIC, 3192
THEBUTTONFACTORY.COM.AU
@THE\_BUTTONFACTORY
(03) 9384 5272

**BOOK A TOUR** 



#### THE BUTTON FACTORY







SEATED



COCKTAIL

### cbd melbourne.

Located on the iconic Flinders Lane, right in the heart of Melbourne's CBD, the former Port of Melbourne Authority building has been resurrected in style.

Its genesis is a story of 20th century Beaux-Arts heritage features. Here, old-world craftsmanship meets contemporary flair with a touch of the experimental.

The Trust can hold up to 210 seated guests and 450 cocktail guests.

#### **CAPACITY**

Cocktail: 450 Seated: 210

#### **ICONIC FEATURES**

Iconic Melbourne building Heritage listed Large, grand, light-filled space Historic architectural features

#### THE TRUST

405 FLINDERS LANE, MELBOURNE, VIC, 3000 THETRUSTMELBOURNE.COM.AU @THETRUST\_MELBOURNE (03) 9384 5272

**BOOK A TOUR** 



#### THE TRUST



SEATED



COCKTAIL

### north melb