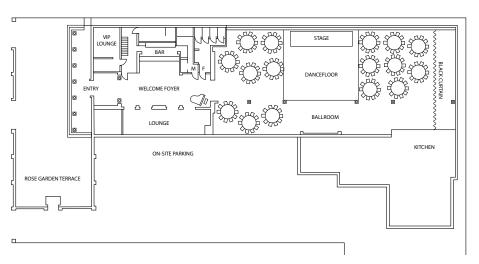

#### **CHAPEL 1885**

### brunswick east.

Combining romance and high end finishes in a loft style converted chapel, Chapel 1885 is the perfect space for an intimate and memorable event.

With a floor to ceiling arched window, your guests will be swept up in the romance of this chic chapel located in the heart of Collingwood.

Chapel 1885 can hold up to 70 seated guests and 100 guests for a cocktail style event.

Timber floors, fluted glass chandeliers and premium brass finishes make this venue an unforgettable place to celebrate.

#### **CAPACITY**

Cocktail: 100 Seated: 70

#### **ICONIC FEATURES**

Chic chapel Intimate space Arched window Timber floors Exposed brick walls

#### CHAPEL 1885

25 SACKVILLE STREET, COLLINGWOOD, VIC, 3066 CHAPEL1885.COM.AU @CHAPEL1885 (03) 9384 5272

**BOOK A TOUR** 

#### **CHAPEL 1885**

SEATED

COCKTAIL