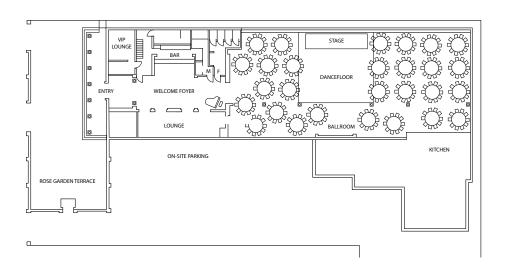

### elsternwick.

Combining grand architecture with contemporary design, The Ivory exudes elegance and romance.

Classic Georgian style features, complemented by a breathtaking ballroom, fluted-timber bar and a lush terrace garden bursting with fragrant roses and greenery.

This bayside venue provides everything you want and more for your special day.

#### **CAPACITY**

Cocktail: 400 Seated: 350

#### **ICONIC FEATURES**

Two event spaces
Rose garden terrace
Private dressing room
Dedicated dance floor
Breathtaking bud-lit ceiling
5km from Melbourne CBD

### The lvory

37 CLARENCE STREET, ELSTERNWICK, VIC, 3185
THEIVORYELSTERNWICK.COM.AU
@THEIVORYELSTERNWICK
(03) 9384 5272

**BOOK A TOUR** 

#### THE IVORY

SEATED