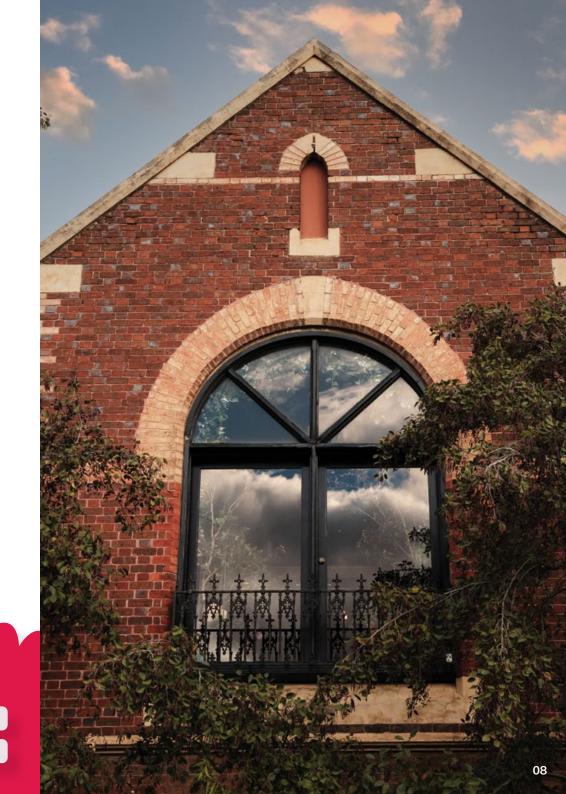

### brunswick east.

Combining romance and high end finishes in a loft style converted chapel, Chapel 1885 is the perfect space for an intimate and memorable event.

With a floor to ceiling arched window, your guests will be swept up in the romance of this chic chapel located in the heart of Collingwood.

Chapel 1885 can hold up to 70 seated guests and 100 guests for a cocktail style event.

Timber floors, fluted glass chandeliers and premium brass finishes make this venue an unforgettable place to celebrate.

#### **ICONIC FEATURES**

Chic chapel Intimate space Arched window Timber floors Exposed brick walls